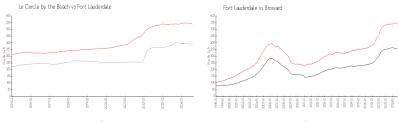

#### **Market Information**

Le Cercle by the \$389/sq. ft. Fort Lauderdale: \$539/sq. ft. Beach:
Fort Lauderdale: \$539/sq. ft. Broward: \$339/sq. ft.