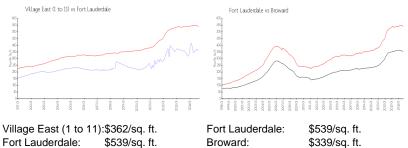

| 5%  |
| Number of sales over the last 12 months: | 14  |
| Number of sales over the last 6 months:  | 9   |
| Number of sales over the last 3 months:  | 6   |

## **Building Association Information**

Village East Condominium Association 2001 SE 10th Avenue Fort Lauderdale, FL 33316 Phone: (954) 522-9292

#### **Recent Sales**

| Unit # | Size        | Closing Date | Sale Price | PPSF  |
|--------|-------------|--------------|------------|-------|
| 301    | 1,054 sq ft | Nov 2024     | \$392,500  | \$372 |
| 722    | 878 sq ft   | Sep 2024     | \$326,250  | \$372 |
| 802    | 878 sq ft   | Sep 2024     | \$342,000  | \$390 |
| 317    | 1,054 sq ft | Sep 2024     | \$385,000  | \$365 |
| 815    | 878 sq ft   | Sep 2024     | \$275,000  | \$313 |

#### **Market Information**



#### Fort Lauderdale: \$539/sq. ft.

### **Inventory for Sale**

| Village East (1 to 11) | 5% |
|------------------------|----|
| Fort Lauderdale        | 5% |
| Broward                | 4% |

# Avg. Time to Close Over Last 12 Months

| Village East (1 to 11) | 59 days |
|------------------------|---------|
| Fort Lauderdale        | 86 days |





Broward

74 days