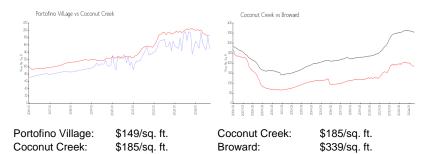

#### Market Information

#### Inventory for Sale

| Portofino Village | 5% |
|-------------------|----|
| Coconut Creek     | 4% |
| Broward           | 4% |

## Avg. Time to Close Over Last 12 Months

| Portofino Village | 89 days |
|-------------------|---------|
| Coconut Creek     | 66 days |
| Broward           | 74 days |

5 212