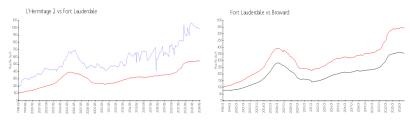

# Unit 705 - L'Hermitage 2

705 - 3200 N Ocean Blvd, Fort Lauderdale, FL, Broward 33308

#### **Unit Information**

 MLS Number:
 F10462823

 Status:
 Active

 Size:
 1,634 Sq ft.

Bedrooms: 2
Full Bathrooms: 2
Half Bathrooms: 0

Parking Spaces: 1 Space, Parking-Under Building, Valet

Parking

View: Ocean View, Direct Ocean