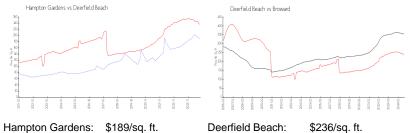

#### Market Information

| Hampton Gardens: | \$189/sq. ft. | Deerfield Beach: | \$236/sq. ft. |
|------------------|---------------|------------------|---------------|
| Deerfield Beach: | \$236/sq. ft. | Broward:         | \$339/sq. ft. |