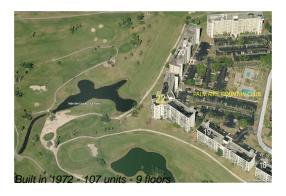

### **Building Information**

Number of units: 107
Number of active listings for rent: 0
Number of active listings for sale: 3
Building inventory for sale: 2%
Number of sales over the last 12 months: 5
Number of sales over the last 6 months: 1
Number of sales over the last 3 months: 0