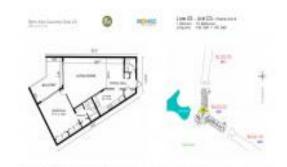

## Unit 205 - Palm Aire 22

205 - 2681 S Course Dr, Pompano Beach, FL, Broward 33069

#### **Unit Information**

 MLS Number:
 F10463042

 Status:
 Active

 Size:
 1,130 Sq ft.

Bedrooms: 1
Full Bathrooms: 1
Half Bathrooms: 1

Parking Spaces: 1 Space, Assigned Parking, Guest Parking

View:

 Rental Price:
 \$1,750