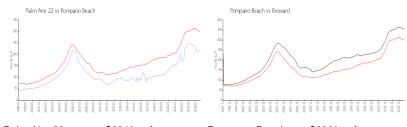

### **Market Information**

Palm Aire 22: \$221/sq. ft. Pompano Beach: \$299/sq. ft. Pompano Beach: \$339/sq. ft. \$339/sq. ft.