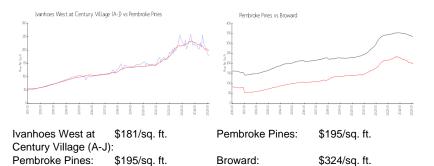

#### **Market Information**

Ivanhoes West at Century Village (A-J) 4%

| Pembroke Pines | 4% |
|----------------|----|
| Broward        | 5% |