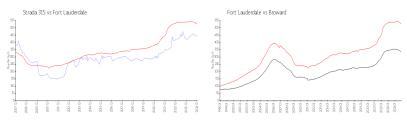

#### **Market Information**

 Strada 315:
 \$442/sq. ft.
 Fort Lauderdale:
 \$527/sq. ft.

 Fort Lauderdale:
 \$527/sq. ft.
 Broward:
 \$334/sq. ft.