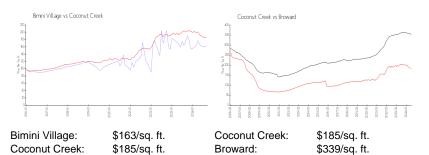

nto account any specific renovation, upgrade, split, merge, or deterioration of the unit.

#### **Building Information**

| Number of units:<br>Number of active listings for rent: | 376<br>0 |
|---------------------------------------------------------|----------|
| Number of active listings for sale:                     | 12       |
| Building inventory for sale:                            | 3%       |
| Number of sales over the last 12 months:                | 15       |
| Number of sales over the last 6 months:                 | 2        |
| Number of sales over the last 3 months:                 | 0        |

### **Building Association Information**

Bimini Village Condominium Association 1310 Avenue Of The Stars Coconut Creek, FL 33066 Phone: (954) 978-2608

## **Market Information**



#### **Inventory for Sale**

| Bimini Village | 3% |
|----------------|----|
| Coconut Creek  | 4% |
| Broward        | 4% |

### Avg. Time to Close Over Last 12 Months

| Bimini Village | 55 days |
|----------------|---------|
| Coconut Creek  | 66 days |
| Broward        | 74 days |