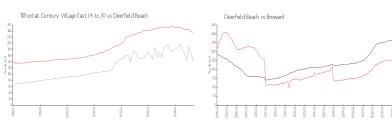

#### **Market Information**

Tilford at Century \$142/sq. ft.

Village East (A to X):

Deerfield Beach: \$236/sq. ft.

Deerfield Beach: \$236/sq. ft.

Broward: \$339/sq. ft.