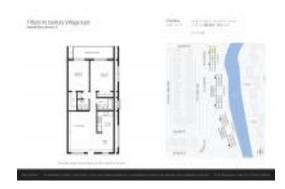

# Unit 2 Tilford A - Tilford at Century Village East (A to X)

2 Tilford A - 1-532 Tilford, Deerfield Beach, FL, Broward 33442

#### **Unit Information**

 MLS Number:
 F10463506

 Status:
 Active

 Size:
 820 Sq ft.

 Bedrooms:
 2

 Full Bathrooms:
 1

 Half Bathrooms:
 1

Parking Spaces: 1 Space, Assigned Parking

 View:
 Canal

 List Price:
 \$160,000

 List PPSF:
 \$195

 Valuated Price:
 \$116,000

 Valuated PPSF:
 \$141

The above valuated price is a baseline figure that does not take into account any specific renovation, upgrade, split, merge, or deterioration of the unit.