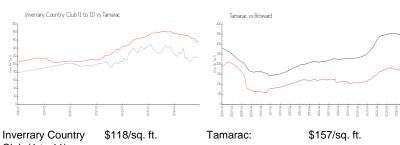

### **Market Information**

Club (1 to 11):

Tamarac: \$157/sq. ft. Broward: \$334/sq. ft.