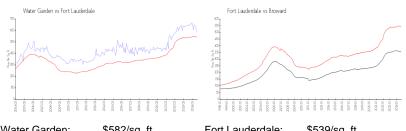

## **Market Information**

| Water Garden:    | \$582/sq. ft. | Fort Lauderdale: | \$539/sq. ft. |
|------------------|---------------|------------------|---------------|
| Fort Lauderdale: | \$539/sq. ft. | Broward:         | \$339/sq. ft. |