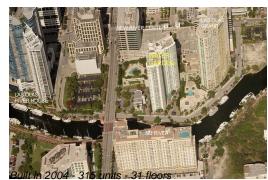

## **Building Information**

| Number of units:                         | 315 |
|------------------------------------------|-----|
| Number of active listings for rent:      | 8   |
| Number of active listings for sale:      | 16  |
| Building inventory for sale:             | 5%  |
| Number of sales over the last 12 months: | 11  |
| Number of sales over the last 6 months:  | 3   |
| Number of sales over the last 3 months:  | 0   |
|                                          |     |