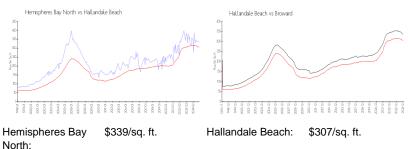

#### **Market Information**

| Hallandale Beach: \$307/sq. ft. Broward: | \$334/sq. ft. |
|------------------------------------------|---------------|