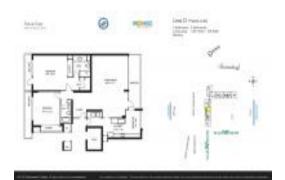

## Unit 9 D - Plaza East

9 D - 4300 N Ocean Blvd, Fort Lauderdale, FL, Broward 33308

#### **Unit Information**

MLS Number: F10463755

Status: Active Under Contract

Size: 1,450 Sq ft.

Bedrooms: 2 Full Bathrooms: 2 Half Bathrooms: 0

Parking Spaces: 1 Space, Covered Parking

View: Direct Ocean,Other View,Water View