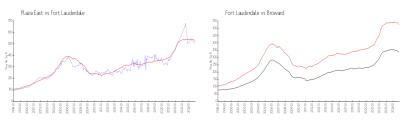

#### **Market Information**

Plaza East: \$511/sq. ft. Fort Lauderdale: \$527/sq. ft. Fort Lauderdale: \$334/sq. ft.