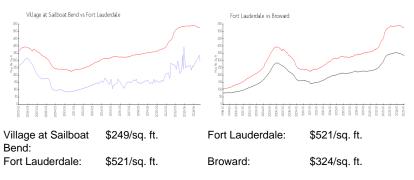

#### **Market Information**

## Inventory for Sale

| Village at Sailboat Bend | 5% |
|--------------------------|----|
| Fort Lauderdale          | 6% |
| Broward                  | 5% |

# Avg. Time to Close Over Last 12 Months

| Village at Sailboat Bend | 81 days |
|--------------------------|---------|
| Fort Lauderdale          | 92 days |
| Broward                  | 83 days |