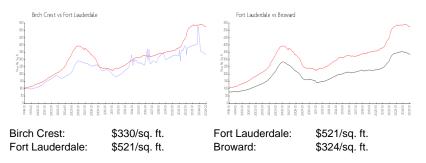

#### **Inventory for Sale**

| Birch Crest     | 1% |
|-----------------|----|
| Fort Lauderdale | 6% |
| Broward         | 5% |

## Avg. Time to Close Over Last 12 Months

| Birch Crest     | 65 days |
|-----------------|---------|
| Fort Lauderdale | 93 days |
| Broward         | 83 days |