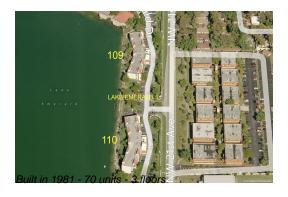

# Unit 110 Lake Emerald Dr # 101 - Lake Emerald 1

110 Lake Emerald Dr # 101 - 109 Lake Emerald Dr, Oakland Park, FL, Broward 33309

## **Building Information**

Number of units: 70
Number of active listings for rent: 0
Number of active listings for sale: 10
Building inventory for sale: 14%
Number of sales over the last 12 months: 1
Number of sales over the last 6 months: 1
Number of sales over the last 3 months: 0