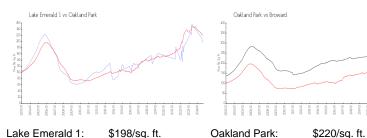

Sq ft.

 Bedrooms:
 2

 Full Bathrooms:
 2

Half Bathrooms: 0

Parking Spaces: 1 Space, Assigned Parking, Guest Parking

View:

 Rental Price:
 \$2,100

 List PPSF:
 \$2

 Valuated Price:
 \$180,000

 Valuated PPSF:
 \$196

The above valuated price is a baseline figure that does not take into account any specific renovation, upgrade, split, merge, or deterioration of the unit.

## **Building Information**

Number of units: 70
Number of active listings for rent: 0
Number of active listings for sale: 10
Building inventory for sale: 14%
Number of sales over the last 12 months: 1
Number of sales over the last 6 months: 1
Number of sales over the last 3 months: 0

### **Building Association Information**

Lake Emerald 954 - 484 - 1786

http://www.lakeemerald.com/

#### **Market Information**



Oakland Park: \$220/sq. ft. Broward: \$339/sq. ft.

#### **Inventory for Sale**

Lake Emerald 114%Oakland Park4%Broward4%

#### Avg. Time to Close Over Last 12 Months

Lake Emerald 1 34 days
Oakland Park 64 days
Broward 75 days