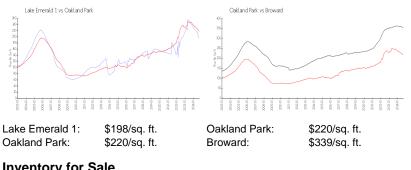

n**

| Number of units:                         | 70  |
|------------------------------------------|-----|
| Number of active listings for rent:      | 0   |
| Number of active listings for sale:      | 10  |
| Building inventory for sale:             | 14% |
| Number of sales over the last 12 months: | 1   |
| Number of sales over the last 6 months:  | 1   |
| Number of sales over the last 3 months:  | 1   |
|                                          |     |

## **Building Association Information**

Lake Emerald 954 - 484 - 1786

http://www.lakeemerald.com/

## **Recent Sales**

| Unit # | Size        | Closing Date | Sale Price | PPSF  |
|--------|-------------|--------------|------------|-------|
| 306    | 1,120 sq ft | Aug 2024     | \$222,500  | \$199 |

#### **Market Information**



## **Inventory for Sale**

| Lake Emerald 1 | 14% |
|----------------|-----|
| Oakland Park   | 4%  |
| Broward        | 4%  |

#### Avg. Time to Close Over Last 12 Months

| Lake Emerald 1 | 34 days |
|----------------|---------|
| Oakland Park   | 64 days |
| Broward        | 74 days |