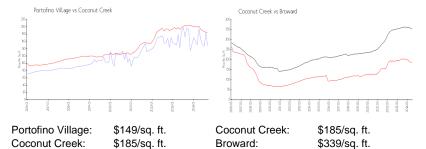

 List PPSF:
 \$186

 Valuated Price:
 \$171,000

 Valuated PPSF:
 \$148

The above valuated price is a baseline figure that does not take into account any specific renovation, upgrade, split, merge, or deterioration of the unit.