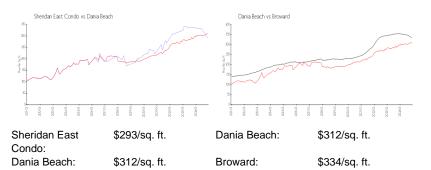

#### **Inventory for Sale**

| Sheridan East Condo | 7% |
|---------------------|----|
| Dania Beach         | 4% |
| Broward             | 5% |