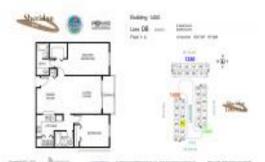

# Unit 306 - 1450 - Sheridan East Condo

306 - 1450 - 1341 SE 3 Av, Dania Beach, FL, Broward 33004

## **Unit Information**

| MLS Number:                                     | F10464125                            |
|-------------------------------------------------|--------------------------------------|
| Status:                                         | Active                               |
| Size:                                           | 1,022 Sq ft.                         |
| Bedrooms:                                       | 2                                    |
| Full Bathrooms:                                 | 2                                    |
| Half Bathrooms:                                 | 0                                    |
| Parking Spaces:                                 | 1 Space,Guest Parking                |
| View:                                           | Other View,Pool Area View,Water View |
| List Price:                                     | \$359,000                            |
| List PPSF:                                      | \$351                                |
| List PPSF:<br>Valuated Price:<br>Valuated PPSF: | * ;                                  |