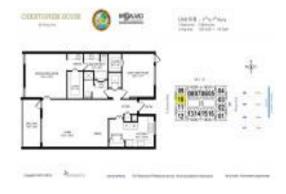

# **Unit 610 - Christopher House**

610 - 401 Briny Av, Pompano Beach, FL, Broward 33062

#### **Unit Information**

 MLS Number:
 F10464149

 Status:
 Active

 Size:
 1,250 Sq ft.

Bedrooms: 2
Full Bathrooms: 2
Half Bathrooms: 0

Parking Spaces: 1 Space, Assigned Parking, Covered

Parking Water View

 View:
 Water Vie

 List Price:
 \$424,000

 List PPSF:
 \$339

 Valuated Price:
 \$387,000

 Valuated PPSF:
 \$310

The above valuated price is a baseline figure that does not take into account any specific renovation, upgrade, split, merge, or deterioration of the unit.