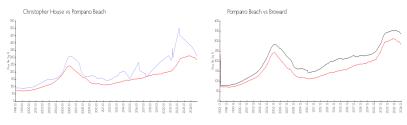

#### **Market Information**

Christopher House: \$313/sq. ft. Pompano Beach: \$177/sq. ft. Pompano Beach: \$334/sq. ft. Broward: \$334/sq. ft.