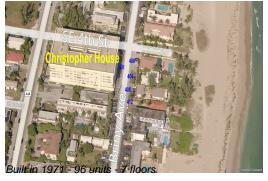

# **Unit 610 - Christopher House**

610 - 401 Briny Av, Pompano Beach, FL, Broward 33062

### **Building Information**

Number of units:96Number of active listings for rent:1Number of active listings for sale:3Building inventory for sale:3%Number of sales over the last 12 months:2Number of sales over the last 6 months:0Number of sales over the last 3 months:0