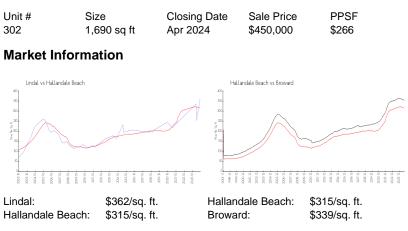

#### Inventory for Sale

| Lindal           | 6% |
|------------------|----|
| Hallandale Beach | 5% |
| Broward          | 4% |

#### Avg. Time to Close Over Last 12 Months

| Lindal           | 46 days |
|------------------|---------|
| Hallandale Beach | 80 days |
| Broward          | 74 days |