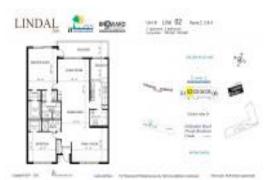

#### **Unit Information**

| MLS Number:     | F10464212                     |
|-----------------|-------------------------------|
| Status:         | Active                        |
| Size:           | 1,780 Sq ft.                  |
| Bedrooms:       | 2                             |
| Full Bathrooms: | 2                             |
| Half Bathrooms: | 2                             |
| Parking Spaces: | 2 Or More Spaces              |
| View:           | Intracoastal View, Water View |
| List Price:     | \$685,000                     |
| List PPSF:      | \$385                         |
| Valuated Price: | \$651,000                     |
| Valuated PPSF:  | \$366                         |