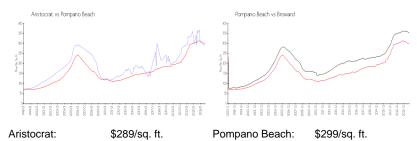

#### **Market Information**

Broward:

\$339/sq. ft.

## Avg. Time to Close Over Last 12 Months

\$299/sq. ft.

Aristocrat 86 days Pompano Beach 79 days Broward 74 days