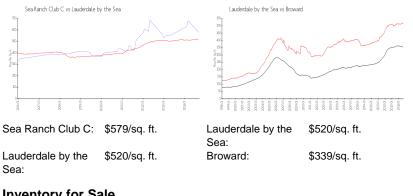

### **Market Information**

#### **Inventory for Sale**

| Sea Ranch Club C      | 0% |
|-----------------------|----|
| Lauderdale by the Sea | 3% |
| Broward               | 4% |