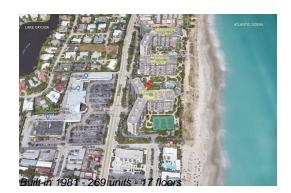

# Unit 1705 - Sea Ranch Club C

1705 - 4900 N Ocean Blvd, Lauderdale by the Sea, FL, Broward 33308

## **Building Information**

| Number of units:                         | 269 |
|------------------------------------------|-----|
| Number of active listings for rent:      | 0   |
| Number of active listings for sale:      | 1   |
| Building inventory for sale:             | 0%  |
| Number of sales over the last 12 months: | 4   |
| Number of sales over the last 6 months:  | 1   |
| Number of sales over the last 3 months:  | 1   |
|                                          |     |