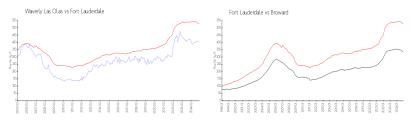

#### **Market Information**

Waverly Las Olas: \$413/sq. ft. Fort Lauderdale: \$527/sq. ft. Fort Lauderdale: \$334/sq. ft. Broward: \$334/sq. ft.