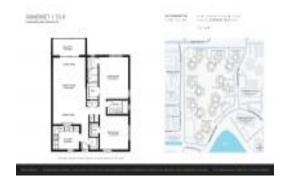

The above valuated price is a baseline figure that does not take into account any specific renovation, upgrade, split, merge, or deterioration of the unit.

Number of units: 576 Number of active listings for rent: 0 Number of active listings for sale: 24 Building inventory for sale: 4% Number of sales over the last 12 months: 26 Number of sales over the last 6 months: 11 Number of sales over the last 3 months:

## **Building Association Information**

Somerset At Lauderdale Lakes Address: 2870 Somerset Dr. Lauderdale Lakes, FL 33311