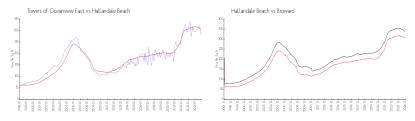

#### **Market Information**

Towers of \$282/sq. ft. Hallandale Beach: \$307/sq. ft.

Oceanview East:
Hallandale Beach: \$307/sq. ft. Broward: \$334/sq. ft.