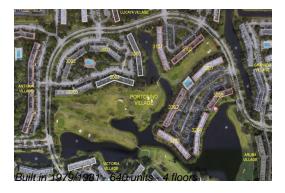

### **Building Information**

Number of units: 640
Number of active listings for rent: 0
Number of active listings for sale: 29
Building inventory for sale: 4%
Number of sales over the last 12 months: 17
Number of sales over the last 6 months: 8
Number of sales over the last 3 months: 3