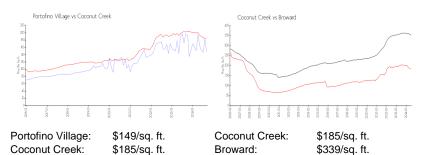

 List Price:
 \$219,000

 List PPSF:
 \$183

 Valuated Price:
 \$171,000

 Valuated PPSF:
 \$148

The above valuated price is a baseline figure that does not take into account any specific renovation, upgrade, split, merge, or deterioration of the unit.