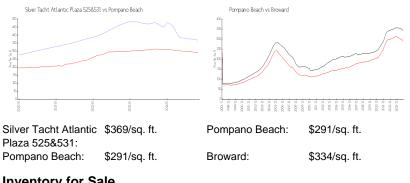

# **Inventory for Sale**

| Silver Tacht Atlantic Plaza 525&531 | 4% |
|-------------------------------------|----|
| Pompano Beach                       | 4% |
| Broward                             | 5% |