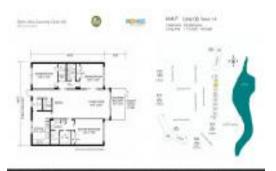

# Unit 508 - Palm Aire 94

508 - 808 Cypress Blvd, Pompano Beach, FL, Broward 33069

#### **Unit Information**

| MLS Number:     | F10464474                       |
|-----------------|---------------------------------|
| Status:         | Active                          |
| Size:           | 1,710 Sq ft.                    |
| Bedrooms:       | 3                               |
| Full Bathrooms: | 2                               |
| Half Bathrooms: | 1                               |
| Parking Spaces: | Assigned Parking, Guest Parking |
| View:           | Golf View,Lake                  |
| List Price:     | \$399,000                       |
| List PPSF:      | \$233                           |
| Valuated Price: | \$370,000                       |
| Valuated PPSF:  | \$216                           |