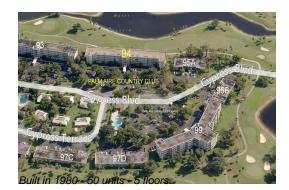

# Unit 508 - Palm Aire 94

508 - 808 Cypress Blvd, Pompano Beach, FL, Broward 33069

# **Building Information**

| Number of units:                         | 50 |
|------------------------------------------|----|
| Number of active listings for rent:      | 0  |
| Number of active listings for sale:      | 2  |
| Building inventory for sale:             | 4% |
| Number of sales over the last 12 months: | 3  |
| Number of sales over the last 6 months:  | 2  |
| Number of sales over the last 3 months:  | 1  |
|                                          |    |