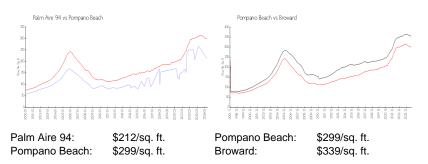

| 2  |
| Building inventory for sale:             | 4% |
| Number of sales over the last 12 months: | 3  |
| Number of sales over the last 6 months:  | 2  |
| Number of sales over the last 3 months:  | 1  |
|                                          |    |

## **Building Association Information**

Mwi/Campbell Management Co, Palm Aire Country Club Condominium Association 3500 Gateway Drive # 202 Pompano Beach, FL 33069-4870 (954) 968-4481

#### **Recent Sales**

| Unit # | Size        | Closing Date | Sale Price | PPSF  |
|--------|-------------|--------------|------------|-------|
| 108    | 1,620 sq ft | Aug 2024     | \$300,000  | \$185 |
| 201    | 1,390 sq ft | Jul 2024     | \$257,500  | \$185 |
| 302    | 1,620 sq ft | Apr 2024     | \$300,000  | \$185 |

## **Market Information**



#### **Inventory for Sale**

| Palm Aire 94  | 4% |
|---------------|----|
| Pompano Beach | 4% |
| Broward       | 4% |

# Avg. Time to Close Over Last 12 Months

| Palm Aire 94  | 70 days |
|---------------|---------|
| Pompano Beach | 79 days |
| Broward       | 74 days |