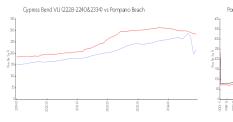

#### **Market Information**

\$219/sq. ft. Cypress Bend VII Pompano Beach: \$177/sq. ft.

(2228-2240&2334):

Pompano Beach: Broward: \$334/sq. ft. \$177/sq. ft.