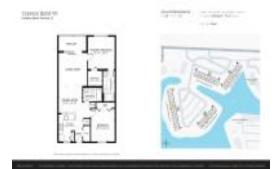

#### **Unit Information**

F10464524 MLS Number: Active Status: 825 Sq ft. Size: Bedrooms: 2 2

Full Bathrooms: 0 Half Bathrooms:

Parking Spaces: Assigned Parking, Guest Parking

View:

Rental Price: \$1,900 List PPSF: \$2 Valuated Price: \$181,000 Valuated PPSF: \$219