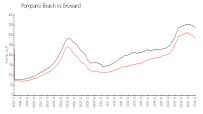

#### **Market Information**

\$219/sq. ft. Cypress Bend VII Pompano Beach: \$177/sq. ft.

(2228-2240&2334):

Pompano Beach: Broward: \$334/sq. ft. \$177/sq. ft.