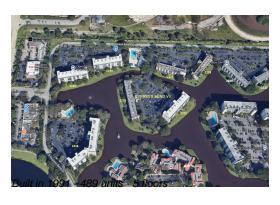

## **Building Information**

Number of units: 489 Number of active listings for rent: 0 Number of active listings for sale: 11 Building inventory for sale: 2% Number of sales over the last 12 months: 20 Number of sales over the last 6 months: Number of sales over the last 3 months:

## **Building Association Information**

2320 South Cypress Bend Drive Pompano Beach, FL (954) 971-1340