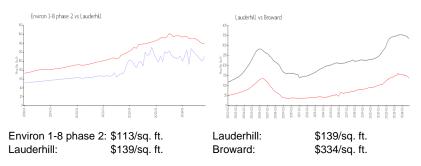

## **Unit Information**

| MLS Number:<br>Status: | F10464532<br>Active   |  |  |
|------------------------|-----------------------|--|--|
| Size:                  | 1,483 Sq ft.          |  |  |
| Bedrooms:              | 3                     |  |  |
| Full Bathrooms:        | 2                     |  |  |
| Half Bathrooms:        | 0                     |  |  |
| Parking Spaces:        | 1 Space,Guest Parking |  |  |
| View:                  | Tennis Court View     |  |  |
| List Price:            | \$130,000             |  |  |
| List PPSF:             | \$88                  |  |  |
| Valuated Price:        | \$168,000             |  |  |
| Valuated PPSF:         | \$113                 |  |  |

The above valuated price is a baseline figure that does not take into account any specific renovation, upgrade, split, merge, or deterioration of the unit.