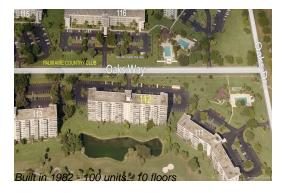

# Unit 604 - Palm Aire 112

604 - 3510 Oaks Way, Pompano Beach, FL, Broward 33069

### **Building Information**

Number of units: 100
Number of active listings for rent: 0
Number of active listings for sale: 2
Building inventory for sale: 2%
Number of sales over the last 12 months: 4
Number of sales over the last 6 months: 4
Number of sales over the last 3 months: 2