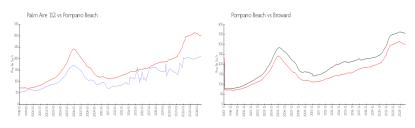

### **Market Information**

Palm Aire 112: \$211/sq. ft. Pompano Beach: \$299/sq. ft. Pompano Beach: \$339/sq. ft. \$339/sq. ft.