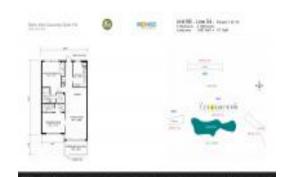

# Unit 604 - Palm Aire 112

604 - 3510 Oaks Way, Pompano Beach, FL, Broward 33069

#### **Unit Information**

 MLS Number:
 F10464602

 Status:
 Active

 Size:
 1,260 Sq ft.

Bedrooms: 2 Full Bathrooms: 2 Half Bathrooms: 0

Parking Spaces: Assigned Parking, Guest Parking

View:

 Rental Price:
 \$2,150