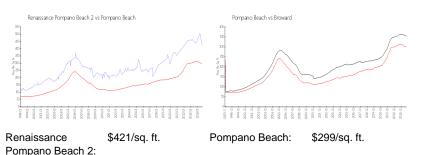

#### **Market Information**

| Pompano Beach: | \$299/sq. ft. | Broward: | \$339/sq. ft. |
|----------------|---------------|----------|---------------|