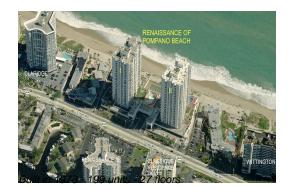

# Unit 1403 - Renaissance Pompano Beach 2

1403 - 1370 S Ocean Blvd, Pompano Beach, FL, Broward 33062

## **Building Information**

| Number of units:                         | 199 |
|------------------------------------------|-----|
| Number of active listings for rent:      | 5   |
| Number of active listings for sale:      | 8   |
| Building inventory for sale:             | 4%  |
| Number of sales over the last 12 months: | 7   |
| Number of sales over the last 6 months:  | 2   |
| Number of sales over the last 3 months:  | 1   |
|                                          |     |