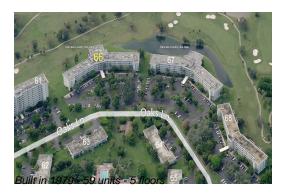

### **Building Information**

Number of units: 59
Number of active listings for rent: 0
Number of active listings for sale: 1
Building inventory for sale: 1%
Number of sales over the last 12 months: 9
Number of sales over the last 6 months: 6
Number of sales over the last 3 months: 1