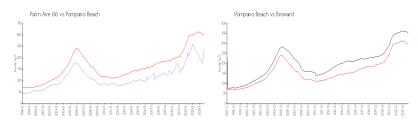

#### Market Information

Palm Aire 66: \$240/sq. ft. Pompano Beach: \$299/sq. ft. Pompano Beach: \$299/sq. ft. Broward: \$339/sq. ft.