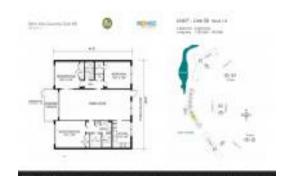

#### **Unit Information**

 MLS Number:
 F10464626

 Status:
 Active

 Size:
 1,590 Sq ft.

Bedrooms: 3
Full Bathrooms: 2
Half Bathrooms: 0

Parking Spaces:

View:

 Rental Price:
 \$2,550