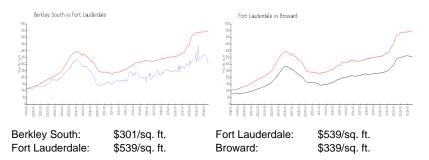

#### **Market Information**

#### **Inventory for Sale**

| Berkley South   | 5% |
|-----------------|----|
| Fort Lauderdale | 5% |
| Broward         | 4% |

## Avg. Time to Close Over Last 12 Months

| Berkley South   | 86 days |
|-----------------|---------|
| Fort Lauderdale | 87 days |
| Broward         | 75 days |