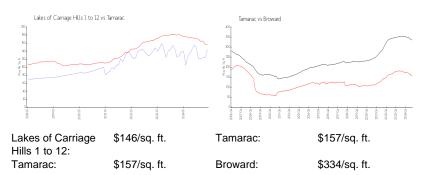

# Unit 4970 E Sabal Palm Blvd # 412 - Lakes of Carriage Hills 1 to 12

4970 E Sabal Palm Blvd # 412 - 6080 N Sabal Palm Blvd, Tamarac, FL, Broward 33319