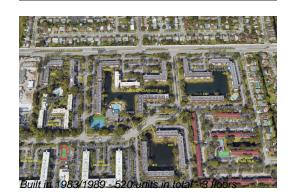

# Unit 4970 E Sabal Palm Blvd # 412 - Lakes of Carriage Hills 1 to 12

4970 E Sabal Palm Blvd # 412 - 6080 N Sabal Palm Blvd, Tamarac, FL, Broward 33319

### **Building Information**

| Number of units:                         | 520 |
|------------------------------------------|-----|
| Number of active listings for rent:      | 0   |
| Number of active listings for sale:      | 33  |
| Building inventory for sale:             | 6%  |
| Number of sales over the last 12 months: | 16  |
| Number of sales over the last 6 months:  | 5   |
| Number of sales over the last 3 months:  | 3   |