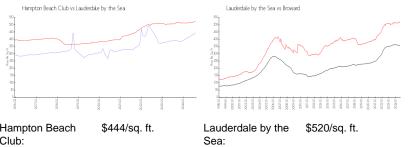

#### **Market Information**

| Hampton Beach     | \$444/sq. ft. |
|-------------------|---------------|
| Club:             |               |
| Lauderdale by the | \$520/sq. ft. |
| Sea:              |               |

| Lauderdale by the | \$520/sq. ft. |
|-------------------|---------------|
| Sea:              |               |
| Broward:          | \$339/sq. ft. |