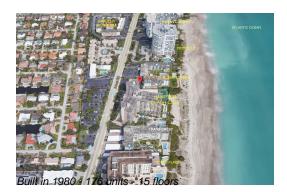

# **Building Information**

| Number of units:                         | 176 |
|------------------------------------------|-----|
| Number of active listings for rent:      | 0   |
| Number of active listings for sale:      | 22  |
| Building inventory for sale:             | 12% |
| Number of sales over the last 12 months: | 14  |
| Number of sales over the last 6 months:  | 6   |
| Number of sales over the last 3 months:  | 5   |
|                                          |     |

### **Building Association Information**

Hampton Beach Club 1800 S Ocean Blvd Lauderdale by the Sea, FL33062 Manager: 954-943-9545

http://hamptonbeachclub.org/