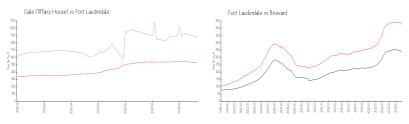

#### **Market Information**

Gale (Tiffany House): \$879/sq. ft. Fort Lauderdale: \$527/sq. ft. Broward: \$334/sq. ft.