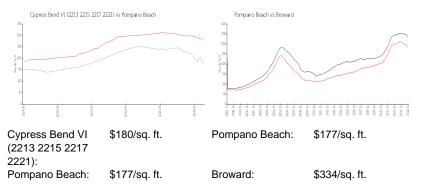

#### **Market Information**

**Inventory for Sale** 

 Cypress Bend VI (2213 2215 2217 2221)
 4%

 Pompano Beach
 5%

 Broward
 5%

# Avg. Time to Close Over Last 12 Months

| Cypress Bend VI (2213 2215 2217 2221) | 68 days |
|---------------------------------------|---------|
| Pompano Beach                         | 80 days |
| Broward                               | 78 days |