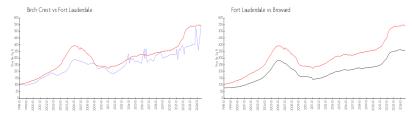

#### **Market Information**

Birch Crest: \$540/sq. ft. Fort Lauderdale: \$539/sq. ft. Fort Lauderdale: \$339/sq. ft. Broward: \$339/sq. ft.