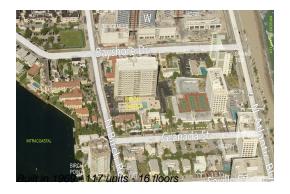

## **Unit PH-I - Birch Crest**

PH-I - 336 N Birch Rd, Fort Lauderdale, FL, Broward 33304

# **Building Information**

Number of units: 117
Number of active listings for rent: 0
Number of active listings for sale: 1
Building inventory for sale: 0%
Number of sales over the last 12 months: 3
Number of sales over the last 6 months: 0
Number of sales over the last 3 months: 0