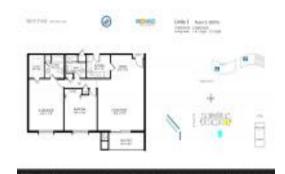

#### **Unit Information**

 MLS Number:
 F10464900

 Status:
 Active

 Size:
 1,411 Sq ft.

Bedrooms: 2
Full Bathrooms: 2
Half Bathrooms: 0

Parking Spaces:

View:

 Rental Price:
 \$5,000

 List PPSF:
 \$4

 Valuated Price:
 \$852,000

 Valuated PPSF:
 \$604

The above valuated price is a baseline figure that does not take into account any specific renovation, upgrade, split, merge, or deterioration of the unit.