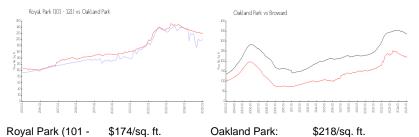

#### **Market Information**

Royal Park (101 -\$174/sq. ft.

121):

Oakland Park: \$218/sq. ft. Broward: \$324/sq. ft.