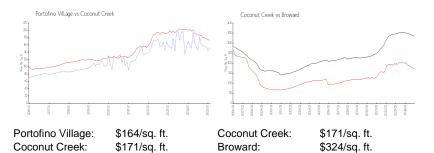

#### Market Information

#### Inventory for Sale

| Portofino Village | 4% |
|-------------------|----|
| Coconut Creek     | 4% |
| Broward           | 5% |

## Avg. Time to Close Over Last 12 Months

| Portofino Village | 85 days |
|-------------------|---------|
| Coconut Creek     | 80 days |
| Broward           | 83 days |

12.74