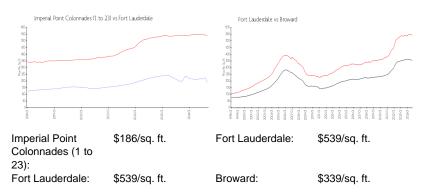

#### **Inventory for Sale**

Contract Street

| Imperial Point Colonnades (1 to 23) | 3% |
|-------------------------------------|----|
| Fort Lauderdale                     | 5% |
| Broward                             | 4% |

## Avg. Time to Close Over Last 12 Months

| Imperial Point Colonnades (1 to 23) | 73 days |
|-------------------------------------|---------|
| Fort Lauderdale                     | 87 days |
| Broward                             | 75 days |