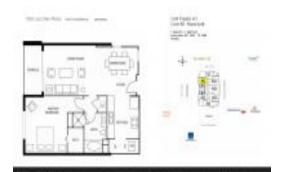

### Unit 1580 - 350 Las Olas

1580 - 350 SE 2 St, Fort Lauderdale, FL, Broward 33301

#### **Unit Information**

 MLS Number:
 F10464989

 Status:
 Active

 Size:
 847 Sq ft.

 Bedrooms:
 1

 Full Bathrooms:
 0

 Parking Spaces:
 1 Space

 View:
 \$1.005