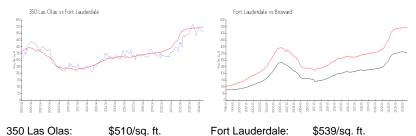

#### **Market Information**

Fort Lauderdale: \$539/sq. ft. Broward: \$339/sq. ft.