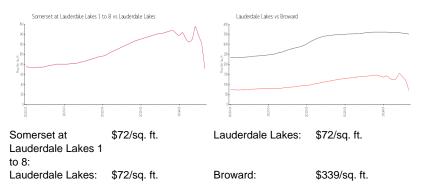

## Inventory for Sale

| Somerset at Lauderdale Lakes 1 to 8 | 4% |
|-------------------------------------|----|
| Lauderdale Lakes                    | 4% |
| Broward                             | 4% |