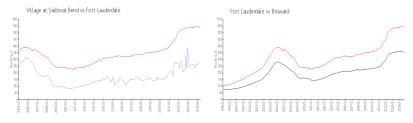

#### **Market Information**

Village at Sailboat \$272/sq. ft. Fort Lauderdale: \$539/sq. ft.

Bend:

Fort Lauderdale: \$539/sq. ft. Broward: \$339/sq. ft.

**Inventory for Sale** 

Village at Sailboat Bend 3% Fort Lauderdale 5% Broward 4%

### Avg. Time to Close Over Last 12 Months

Village at Sailboat Bend 48 days Fort Lauderdale 87 days Broward 75 days