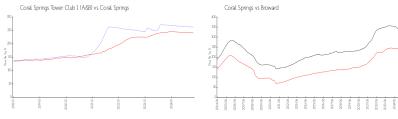

### **Market Information**

Coral Springs Tower \$262/sq. ft.

Coral Springs:

\$240/sq. ft.

Club 1 (A&B): Coral Springs:

\$240/sq. ft.

Broward: \$334/sq. ft.