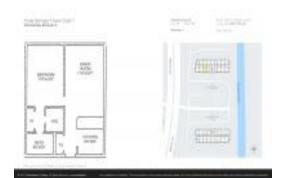

#### **Unit Information**

 MLS Number:
 F10465148

 Status:
 Active

 Size:
 606 Sq ft.

 Bedrooms:
 1

Full Bathrooms: 1
Half Bathrooms: 0

Parking Spaces: Assigned Parking

View: