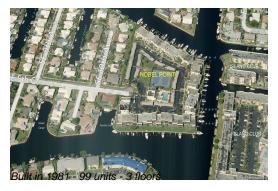

# **Unit 63 - Nobel Point**

63 - 1100 SE 5 Court, Pompano Beach, FL, Broward 33062

#### **Building Information**

Number of units: 99
Number of active listings for rent: 0
Number of active listings for sale: 11
Building inventory for sale: 11%
Number of sales over the last 12 months: 3
Number of sales over the last 6 months: 0
Number of sales over the last 3 months: 0