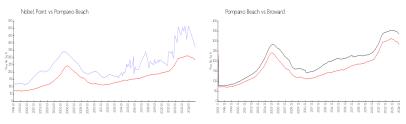

#### **Market Information**

Nobel Point: \$374/sq. ft. Pompano Beach: \$177/sq. ft. Pompano Beach: \$134/sq. ft. Broward: \$334/sq. ft.