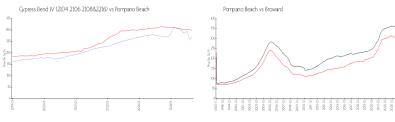

#### **Market Information**

Cypress Bend IV

\$269/sq. ft.

Pompano Beach:

\$299/sq. ft.

(2104 2106 2108&2216):

Pompano Beach: \$299/sq. ft. Broward: \$339/sq. ft.