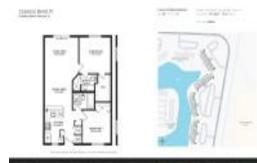

#### **Unit Information**

F10465240 MLS Number: Status: Active 770 Sq ft. Size: Bedrooms: 2

Full Bathrooms: 2 0 Half Bathrooms:

Parking Spaces: 2 Spaces, Guest Parking

View:

Rental Price: \$2,150 List PPSF: \$3 Valuated Price: \$211,000 Valuated PPSF: \$274