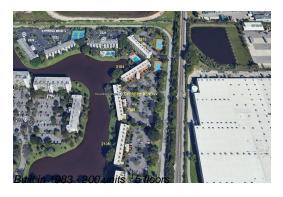

## **Building Information**

Number of units: 200 Number of active listings for rent: 0 Number of active listings for sale: Building inventory for sale: 0% Number of sales over the last 12 months: 10 Number of sales over the last 6 months: Number of sales over the last 3 months:

## **Building Association Information**

Cypress Bend IV **Property Manager** 954-745-7562

https://cypressbendiv.com/